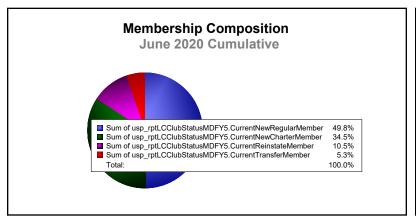

| 1,506                       | 4,006                    |
| 2018-2019 | 20           | 45               | -25                    | 999            | 649                | 397                  | 49                  | 2,094                    | 4,050                       | -1,956                   |
| 2019-2020 | 17           | 36               | -19                    | 757            | 525                | 159                  | 80                  | 1,521                    | 2,732                       | -1,211                   |
| Average   | 34           | 34               | -1                     | 1,327          | 956                | 204                  | 65                  | 2,552                    | 2,607                       | -55                      |









MBR0065 Page 1 of 1 9/9/2020 2:55:56AM