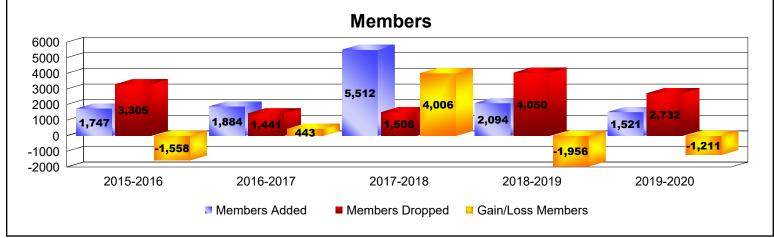

## **Multiple District 305**

| Year      | New<br>Clubs | Dropped<br>Clubs | Gain/<br>Loss<br>Clubs | New<br>Members | Charter<br>Members | Reinstate<br>Members | Transfer<br>Members | Total<br>Member<br>Added | Total<br>Members<br>Dropped | Gain/<br>Loss<br>Members |
|-----------|--------------|------------------|------------------------|----------------|--------------------|----------------------|---------------------|--------------------------|-----------------------------|--------------------------|
| 2015-2016 | 16           | 50               | -34                    | 715            | 718                | 229                  | 85                  | 1,747                    | 3,305                       | -1,558                   |
| 2016-2017 | 13           | 27               | -14                    | 1,388          | 353                | 87                   | 56                  | 1,884                    | 1,441                       | 443                      |
| 2017-2018 | 102          | 13               | 89                     | 2,774          | 2,534              | 150                  | 54                  | 5,512                    | 1,506                       | 4,006                    |
| 2018-2019 | 20           | 45               | -25                    | 999            | 649                | 397                  | 49                  | 2,094                    | 4,050                       | -1,956                   |
| 2019-2020 | 17           | 36               | -19                    | 757            | 525                | 159                  | 80                  | 1,521                    | 2,732                       | -1,211                   |
| Average   | 34           | 34               | -1                     | 1,327          | 956                | 204                  | 65                  | 2,552                    | 2,607                       | -55                      |