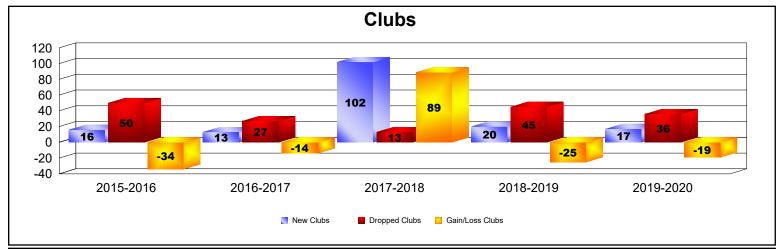

## **Multiple District 305**

| Year      | New<br>Clubs | Dropped<br>Clubs | Gain/<br>Loss<br>Clubs | New<br>Members | Charter<br>Members | Reinstate<br>Members | Transfer<br>Members | Total<br>Member<br>Added | Total<br>Members<br>Dropped | Gain/<br>Loss<br>Members |
|-----------|--------------|------------------|------------------------|----------------|--------------------|----------------------|---------------------|--------------------------|-----------------------------|--------------------------|
| 2015-2016 | 16           | 50               | -34                    | 715            | 718                | 229                  | 85                  | 1,747                    | 3,305                       | -1,558                   |
| 2016-2017 | 13           | 27               | -14                    | 1,388          | 353                | 87                   | 56                  | 1,884                    | 1,441                       | 443                      |
| 2017-2018 | 102          | 13               | 89                     | 2,774          | 2,534              | 150                  | 54                  | 5,512                    | 1,506                       | 4,006                    |
| 2018-2019 | 20           | 45               | -25                    | 999            | 649                | 397                  | 49                  | 2,094                    | 4,050                       | -1,956                   |
| 2019-2020 | 17           | 36               | -19                    | 757            | 525                | 159                  | 80                  | 1,521                    | 2,732                       | -1,211                   |
| Average   | 34           | 34               | -1                     | 1,327          | 956                | 204                  | 65                  | 2,552                    | 2,607                       | -55                      |