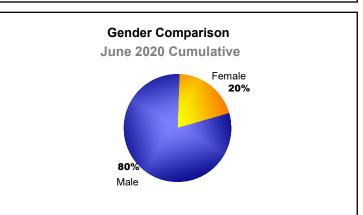

| 1,506                       | 4,006                    |
| 2018-2019 | 20           | 45               | -25                    | 999            | 649                | 397                  | 49                  | 2,094                    | 4,050                       | -1,956                   |
| 2019-2020 | 17           | 36               | -19                    | 757            | 525                | 159                  | 80                  | 1,521                    | 2,732                       | -1,211                   |
| Average   | 34           | 34               | -1                     | 1,327          | 956                | 204                  | 65                  | 2,552                    | 2,607                       | -55                      |









MBR0065 Page 1 of 1 9/9/2020 2:55:56AM